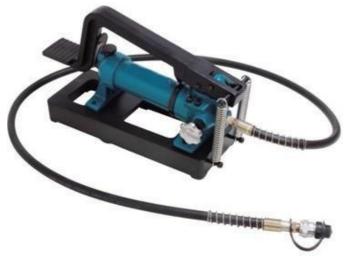

UST-FH800 Foot Operated Hydraulic Pump

## **Foot Operated Hydraulic Pump**

## **Features:**

- Big capacity of oil, operate with big cylinder.
- Hydraulic operated pump to drive crimping head and cutting heads and punching head including 2M high pressure hose and couple plug.
- PT3/8" Screw thread, the oil number is Shell Tellus T15, which must be changed every half year