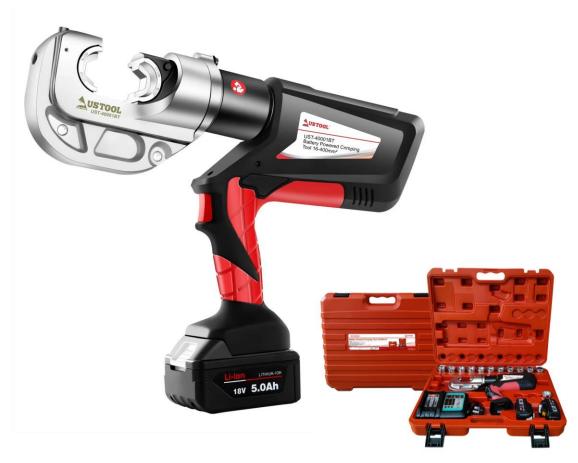

## **Battery Powered Crimping Tool 16-400mm<sup>2</sup>**

## **Features:**

- The head can be rotate 360° to adapt to different working situations.
- High strength of forging, heat treatment.
- Good design cooling system can effectively prevent motor overheating.
- One button operation is easy to use, automatic pressure relief.
- Special suitcase is clean and tidy inside, it is easy to carry.
- The dies are made of high strength alloy steel, after heat treatment, it is durable and beautiful.
- Easy to carry by hand and tidy inside.

## **Specification:**

Max. crimping force : 120KN

Crimping range : 16-400 mm<sup>2</sup>

Battery : 18v 4.0Ah Li-Ion

Charging voltage : AC 110V ~ 240V Charging time : Approx. 2 hours

OLED display : display voltage,

temperature, crimping times,

errors information

Crimping die (mm²) : 16,25,35,50,70,95,

120,150,185,240,

300,400

Note: Product color may slightly vary due to photographic lighting sources or your monitor settings.