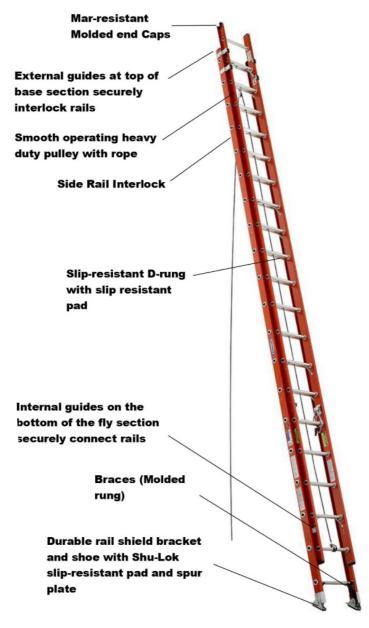

## **Features:**

- Lightweight and durable material, ideal for electrical work due to its non-conductive properties.
- Reliable locking system to ensure stability when the ladder is extended.
- Resistant to corrosion, rust, and weather elements for durability in outdoor environments.
- Designed to support the intended load without compromise.
- Compliant with relevant safety standards and regulations, ensuring its suitability for professional use.
- Simple and straight forward setup process for efficiency.

## **Standard Parameters:**

| Size                              | 40 ft.                                     |
|-----------------------------------|--------------------------------------------|
| Number of Sections                | 2                                          |
| Max. Open Extended Length         | 37 ft                                      |
| Reach Height                      | 36 ft                                      |
| Safe Working Height               | 36 ft                                      |
| Overall Width                     | 20 inch                                    |
| Material                          | Light Weight Fiberglass                    |
| Weight                            | 88 Pounds                                  |
| Steps/Rung Dimension              | 1.8 inch                                   |
| Rung Type                         | D-Rung                                     |
| Number of Rungs (Section x Rungs) | 2 x 20                                     |
| Rung Material                     | Aluminum alloy with anti-slip coating.     |
| Load Capacity                     | 300 lbs.                                   |
| Foot Design                       | A slip-resistant shoe with Shu-Lok & reg,  |
|                                   | feature, and spur plate                    |
| Pulley & Rope                     | High-Quality heavy duty durable & repeated |
|                                   | usable operating pulley & Rope             |
| Standard                          | ANSI A14.4-1982, Type-1A                   |