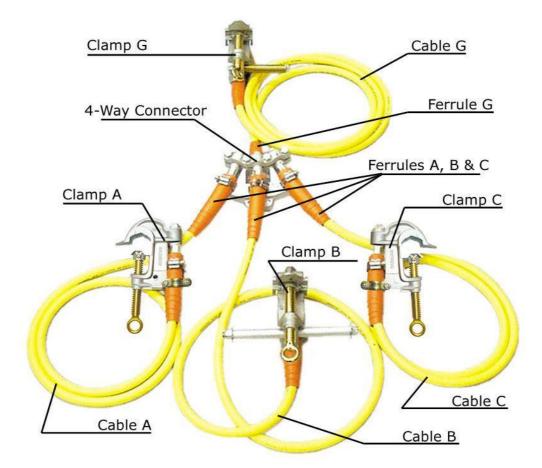

## UST-GS20 Grounding Set

Ensure safety in electrical work with our Grounding Set. Designed for reliable grounding, this set includes essential components for secure connection and discharge of electrical charges. Crafted with high-quality materials, our Grounding Set provides peace of mind in various industrial applications where electrical grounding is paramount. Compact, easy to use, and compliant with safety standards, it's the trusted choice for professionals prioritizing electrical safety.

## Features:

- Constructed from materials with high electrical conductivity to ensure effective grounding.
- Provides a low-resistance path for electrical currents.
- Prevent deterioration due to environmental factors.
- Adequate length to reach grounding points without tension or strain.
- Depending on the application, the set may include grounding rods or plates.
- Compliant with relevant electrical safety standards and regulations.
- Resistant to environmental factors like moisture, sunlight, and temperature extremes.

## **Standard Parameters:**

| Line Clamp Type           | Duckbill Clamp                                        |
|---------------------------|-------------------------------------------------------|
| Conductor Grip Range      | 4 mm-40mm Dia                                         |
| Continuous Current (AMPS) | 400 A                                                 |
| Fault Current - 15 Cycles | 25 kA for 15 Cycles                                   |
| Screw Clamp Type          | Eye-Screw (Both Thread & Screw made of Bronze)        |
| Clamp Body                | Aluminum Alloy                                        |
| Clamps Terminal           | Tapped for 5/8-11 UNC threaded Type                   |
| Ferrules                  | 5/8 - 11 threaded ferrules (Factory Installed)        |
| Ferrules Material         | Aluminum Alloy                                        |
| Shrink Tubing             | Aluminum Alloy with Clear type heat shrink sleeve     |
| Jaw Type                  | Serrated Jaw having better conductivity and corrosion |
|                           | resistance                                            |
| Jumper Connection Type    | 2/0 Grade Cable                                       |
| ASTM Designation          | Type 1, Class B, Grade 5/5H                           |
| Ground Clamp Type         | Heavy-duty flat Jaw type (Spring Loaded) Ground       |
|                           | Clamps                                                |
| Cable Overall Diameter    | 0.73 Inch                                             |
| Conductor Diameter        | 0.49 Inch                                             |
| Copper Purity             | 99.99%                                                |
| Total No of Fine Strands  | 800                                                   |
| Jackets                   | Clean silicon jacket                                  |