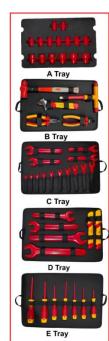

#### Contents

#### ► A Tray

- 15 Pcs 1/2" Drive Sockets
- 10,11,12,13,14,16,17,18,19,21,22,24,27, 30,32mm

#### **▶**B Tray

- Plier, cutter, adjustable wrench, Hammer And T Handle
- Combination Plier 175mm
- Side Cutter 165mm
- 8" Adjustable Wrench
- 1/2" Drive T Handle 200mm
- Ball Pin Hammer

#### ► C Trav

- Open End Wrenches
- 6,7,8,9,10,11,12,13,14,15,16,17,19,22

### **▶**D Tray

- Open End Wrenches And Knife
- 24,27,30,32
- Cable Knife
- Straight Blade, Hook Blade

#### ► E Tray

- 7 Pcs Screwdrivers
- PH0\*60mm, PH1\*80mm, PH2\*100mm
- 2.5x75mm,3x100mm,4x100mm,5.5x125mm

Note: Product color may slightly vary due to photographic lighting sources or your monitor settings.