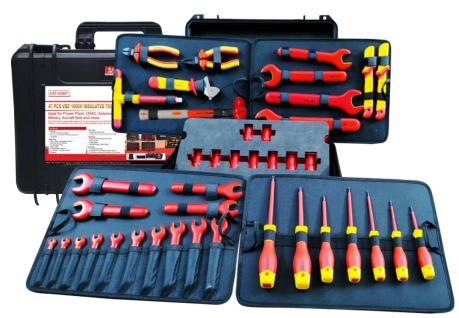

# 47 Pcs VDE 1000V Insulated Tool Kit

Ideal for Power Plant, HVAC, Automotive, Military, Aircraft field and more.

## **Description:**

UST-V2847 Tool kit is equipped with a range of 18 Pcs Open end wrenches, 15 Pcs VDE 1000V Insulated 1/2" Drive Socket Set, 7 Pcs Screwdrivers, Plier, Cutter, Knife, T-Handle, Adjustable Wrench, Hammer in a Tool Box.