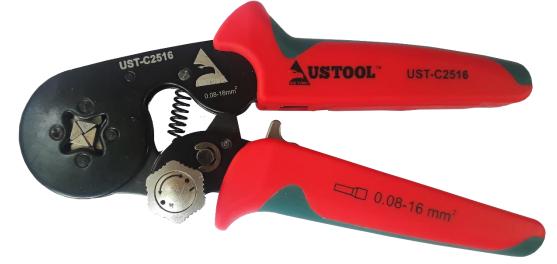

## **Self-Adjusting Crimping Plier**

## UST-C2516 Self-Adjusting Crimping Plier

Features:

- Repetitive, high crimping quality due to integral lock (self-releasing mechanism), Handy shape and low weight provide high operation comfort.
- Tools have been set precisely (calibrated) in the factory.
- Optimum transmission of force due to toggle lever for fatigue-reduced operation.
- Better power because of modified crimping range.
- Now 0.08-16mm2 in one profile.
- With selector sleeve for setting the crimping area either to 0.08-16mm2
- Quadrilateral crimp profile with four serrated crimp surfaces, Ratcheting crimping tool for ferrules (end sleeves) .

## **Specifications:**

| Part No.<br>Type<br>Color | : UST-C2516<br>: Crimper Plier<br>: Red |         |
|---------------------------|-----------------------------------------|---------|
| Model                     | Connector                               | mm²     |
| UST-C2516                 | end sleeves (ferrules)                  | 0.08-16 |