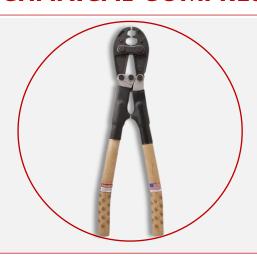

## **UST-TC2042**

| STANDARD PARAMETER |                        |
|--------------------|------------------------|
| Force              | 50 kN                  |
| Handle             | Hickory Handle         |
| Includes           | 2 fixed dies "O" & "D" |
| Туре               | Manual                 |
| Grip Type          | Ergonomic              |
| Sturdy Die         | Die W-BG               |
| Compliance         | OSHA & ASTM            |

The compression tool is designed for shaping materials using compression molding techniques. It consists of a sturdy die (Die W-BG) made from durable materials capable of withstanding high pressure. Crafted with meticulous attention to detail, this crimping tool is engineered to deliver consistent and reliable crimps with every use.