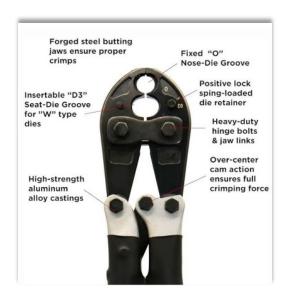

## **US Tools Mechanical Compression Tools**

- The fixed dies "O" and "D" ensure consistent and precise shaping of the material.
- The compression tool is built to withstand repeated use and high pressures.
- Can be adapted for different applications by changing the material and adjusting the compression parameters.

The compression tool is designed for shaping materials using compression molding techniques. It consists of a sturdy die (Die W-BG) made from durable materials capable of withstanding high pressure. Crafted with meticulous attention to detail, this crimping tool is engineered to deliver consistent and reliable crimps with every use.