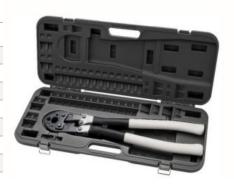

## **UST-TC2042**

| STANDARD PARAMETER |                        |
|--------------------|------------------------|
| Force              | 50 kN                  |
| Handle             | Hickory Handle         |
| Includes           | 2 fixed dies "O" & "D" |
| Туре               | Manual                 |
| Grip Type          | Ergonomic              |
| Sturdy Die         | Die W-BG               |
| Compliance         | OSHA & ASTM            |