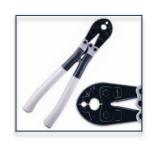

## **US Tools Mechanical Compression Tools**

- The fixed dies "O" and "D" ensure consistent and precise shaping of the material.
- The compression tool is built to withstand repeated use and high pressures.
- Can be adapted for different applications by changing the material and adjusting the compression parameters.

## **UST-TC2042**

| STANDARD PARAMETER |                        |
|--------------------|------------------------|
| Force              | 50 kN                  |
| Handle             | Hickory Handle         |
| Includes           | 2 fixed dies "O" & "D" |
| Туре               | Manual                 |
| Grip Type          | Ergonomic              |
| Sturdy Die         | Die W-BG               |
| Compliance         | OSHA & ASTM            |

The compression tool is designed for shaping materials using compression molding techniques. It consists of a sturdy die (Die W-BG) made from durable materials capable of withstanding high pressure. Crafted with meticulous attention to detail, this crimping tool is engineered to deliver consistent and reliable crimps with every use.